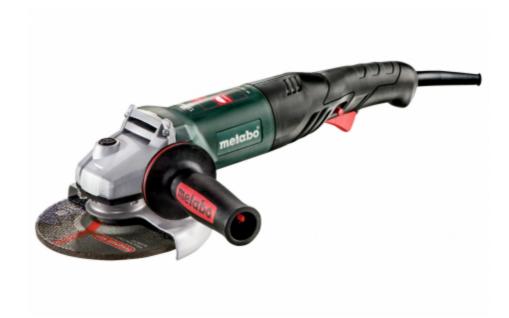

## WE 1500-150 RT (601242420) 6" Angle grinder

## **Cardboard box**

Order no. 601242420 EAN 4007430297372

Representative picture

- Powerful and robust angle grinder with ergonomic soft handle for low-fatigue work, especially overhead
- Powerful motor with good overload capacity
- Tacho-Constamatic (TC)-Full Wave Electronics: fast work progress by means of constant speed under load
- Tool-free adjustable guard; twist-proof
- Electronic soft start for smooth start-up
- Restart protection after power failure
- Auto-stop carbon brushes to protect the motor